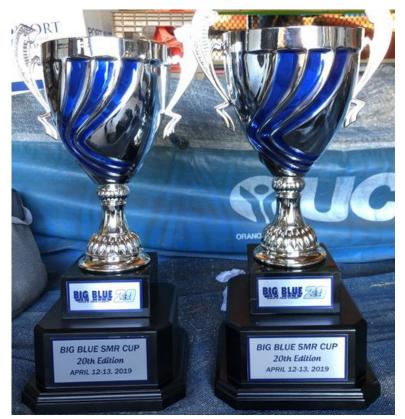

#### \* We have order 60+ plaques for this year's meet!

- \* Custom plaques for the winners of the Invitational 100 & 800 meter races
- \* All Varsity individual event winners will receive plaques.
- \* Big Blue plaques go to the school of each winning Varsity, Soph & Frosh relays.
- \* BIG BLUE CUP goes to the winners of the Invitational 800 SMR & Championship 1600 SMR

**BIG BLUE SMR CUP'S** For the winners of the Invitational 800 SMR & Championship SMR's