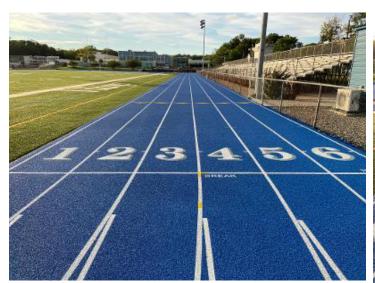

Big Blue has been consistently one of the top scholastic meets in the northeast with many state and national ranked performances set right here at our facility. As a matter of fact, we have had international fields in the past as teams from Canada and the Caribbean have competed at our meet. In 2013, we welcomed <a href="Westerhall from the island of Grenada!">Westerhall from the island of Grenada!</a> In 2016, we welcomed athletes from <a href="Old Harbour H.S.">Old Harbour H.S.</a> in <a href="Jamaica">Jamaica</a>! We encourage you to pay a visit to our <a href="12">12 million dollar sports complex</a>, <a href="Viking Park">Viking Park</a>. The St. Joseph by-the-Sea sports facility is considered to be one of the finest in the tri-state area. Our field events feature full U.C.S. equipment, with excellent runways and throwing surfaces. The steeplechase has water and Olympic U.C.S. barriers. Our finish line, as always, will feature <a href="Fully Automatic Timing">Fully Automatic Timing</a>.