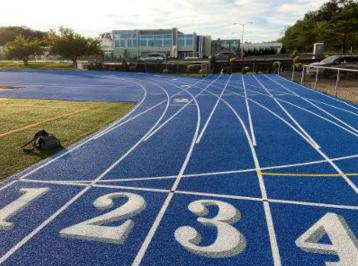

Big Blue has been consistently one of the top scholastic meets in the northeast with many state and national ranked performances set right here at our facility. As a matter of fact, we have had international fields in the past as teams from Canada and the Caribbean have competed at our meet. In 2013, we welcomed <a href="Westerhall from the island of Grenada!">Westerhall from the island of Grenada!</a> In 2016, we welcomed athletes from <a href="Old Harbour H.S.">Old Harbour H.S.</a> in <a href="Jamaica">Jamaica</a>! We encourage you to pay a visit to our <a href="12">12 million dollar sports complex</a>, <a href="Viking Park">Viking Park</a>. The St. Joseph by-the-Sea sports facility is considered to be one of the finest in the tri-state area. Our field events feature full U.C.S. equipment, with excellent runways and throwing surfaces. The steeplechase has water and Olympic U.C.S. barriers. Our finish line, as always, will feature <a href="Fully Automatic Timing">Fully Automatic Timing</a>.